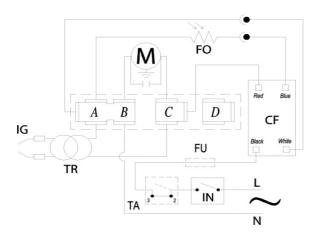

# WIRING DIAGRAM

| L  | : | Line               |
|----|---|--------------------|
| Ν  | : | Neutral            |
| TA | : | Ambient Thermostat |
| TR | : | Trasformatore      |
| IG | : | Ignitor            |
| FU | : | Fuse               |
| CF | : | Flame control      |
| FO | : | Photocellul        |
| М  | : | Motor              |
|    |   |                    |