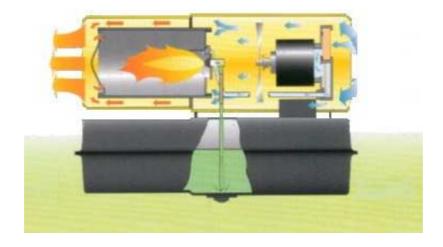

#### FUNCTIONING PRINCIPLES

The compressor started by the motor compresses the air, whic through the atomising nozzle, sucks up yhe fuel from the tank due to "VENTURI EFFECT". On contact with the igniter, the atmomised fuel ignites inside the combustion chamber. The combustion product mixed with the flow of room air generated by the rotation of the fan and pushed towards the outside of the generator. A photoresitance, connected to the circuit board, constantly checks the correct functioning of the generator, stopping the cycle i nthe event of anomalies.