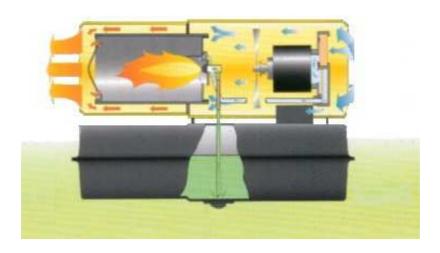

## **FUNCTIONING PRINCIPLES**

The compressor started by the motor compresses the air, whic through the atomising nozzle, sucks up yhe fuel from the tank due to "VENTURI EFFECT". On contact with the igniter, the atmomised fuel ignites inside the combustion chamber. The combustion product mixed with the flow of room air generated by the rotation of the fan and pushed towards the outside of the generator. A photoresitance, connected to the circuit board, constantly checks the correct functioning of the generator, stopping the cycle i nthe event of anomalies.

## **COMPONENTS**

Pump Rotor with blade

Nozzle Special nozzle for VENTURI EFFECTS

Flame control **Electronic board** 

Igniter Bifilar elctrodes

Oil filter In the oil line by 250 µm

Motor Asynchronous, monophase, with thermal protection, clockwise rotation, 2850 g/1'

clockwise rotation, 2850 g/ i

Tank Material plated

Ambient thermostat Predisposed for connection to ambient thermostat