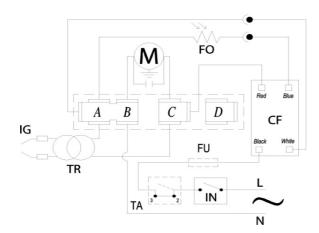

#### WIRING DIAGRAM

L : Line
N : Neutral

TA : Ambient Thermostat

TR : Trasformatore

IG : **Ignitor** FU : **Fuse** 

CF : Flame control
FO : Photocellul

M : Motor

DSH00002 FS Emissione 06/07/2012 - Rev. A